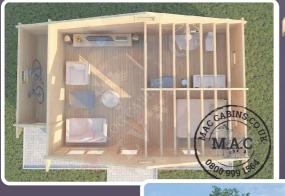

## Small Homes, Tiny Houses

All MAC Tiny Houses, Small Homes, timber frame buildings are built to meet the minimum standard for full structural build regulations. Meeting and surpassing the standard required for full residential buildings, beautiful in design for modern living.

Choose from 1 or 2 bedrooms. Whether you are looking for alternative guest accommodation or your own holiday rental (AirBnB) accommodation, the MAC Small Homes, Tiny Houses, Glamping Pods & Air Cabin ranges offers a wide selection of styles and layouts.