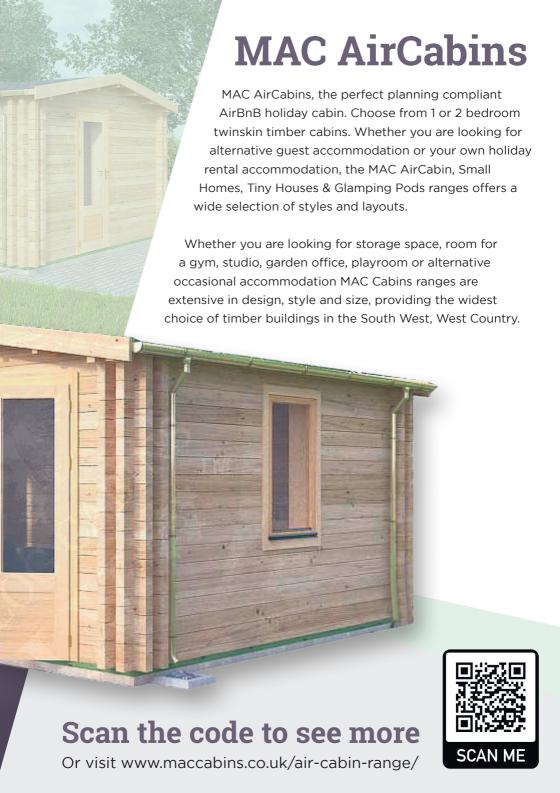

## Small Homes, Tiny Houses

All MAC Tiny Houses, Small Homes, timber frame buildings are built to meet the minimum standard for full structural build regulations. Meeting and surpassing the standard required for full residential buildings, beautiful in design for modern living.

Choose from 1 or 2 bedrooms. Whether you are looking for alternative guest accommodation or your own holiday rental (AirBnB) accommodation, the MAC Small Homes, Tiny Houses, Glamping Pods & Air Cabin ranges offers a wide selection of styles and layouts.

Whether you are looking for storage space, room for a gym, studio, garden office, playroom or alternative occasional accommodation MAC Cabins ranges are extensive in design, style and size, providing the widest choice of timber buildings in the South West, West Country.

Scan the code to see more

Or visit www.maccabins.co.uk/tiny-homes/