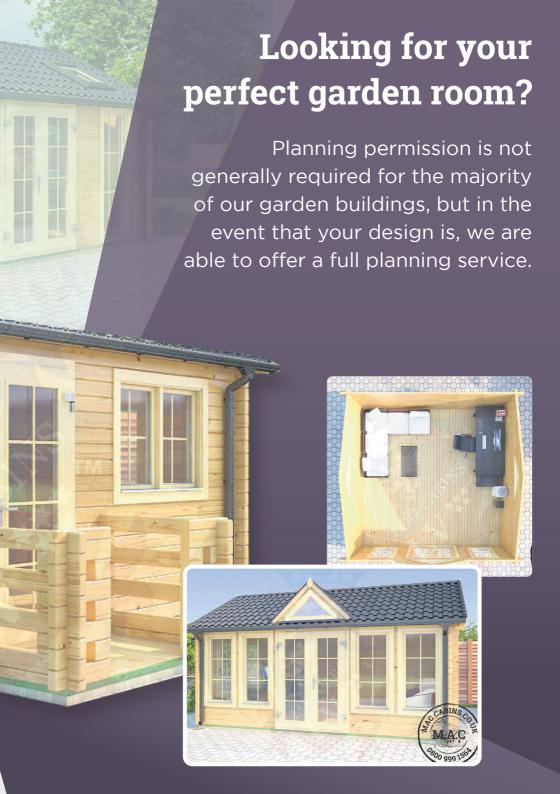

## **Atlantic Range**

MAC Atlantic, our collection. Complete with our high standard windows and doors. Whether you are looking for the perfect Summer House, Garden Office, Chalet, Log Cabin, MAC Atlantic range meets and surpasses the industry standard. The perfect choice of size and configuration. Providing the ultimate choice for all settings.

Whether you are looking for storage space, room for a gym, studio, garden office, playroom or alternative occasional accommodation MAC Cabins ranges are extensive in design, style and size, providing the widest choice of timber buildings in the

South West, West Country.

Scan the code to see more

Or visit www.maccabins.co.uk/atlantic-range/

The MAC Glamping Pods, Small Homes Tiny Houses, & AirCabin ranges offers a wide selection of styles and layouts.