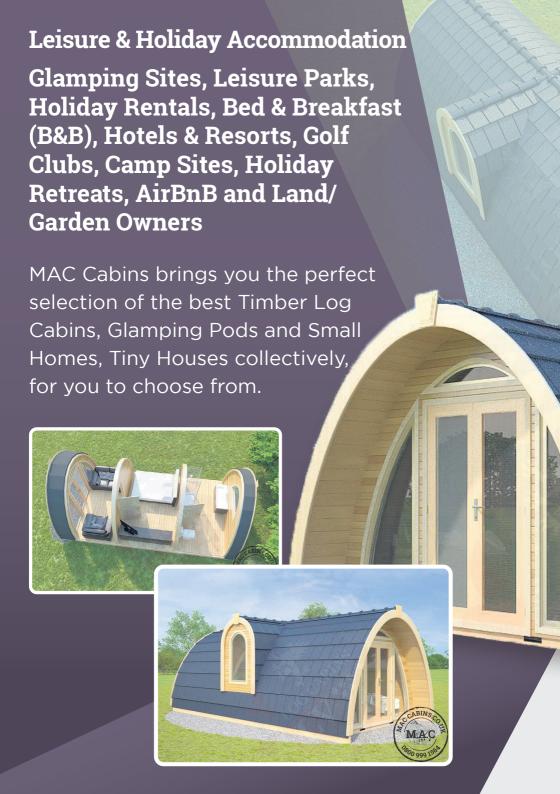

## Small Homes, Tiny Houses

All MAC Tiny Houses, Small Homes, timber frame buildings are built to meet the minimum standard for full structural build regulations. Meeting and surpassing the standard required for full residential buildings, beautiful in design for modern living.

Choose from 1 or 2 bedrooms. Whether you are looking for alternative guest accommodation or your own holiday rental (AirBnB) accommodation, the MAC Small Homes, Tiny Houses, Glamping Pods & Air Cabin ranges offers a wide selection of styles and layouts.

Whether you are looking for storage space, room for a gym, studio, garden office, playroom or alternative occasional accommodation MAC Cabins ranges are extensive in design, style and size, providing the widest choice of timber buildings in the South West, West Country.