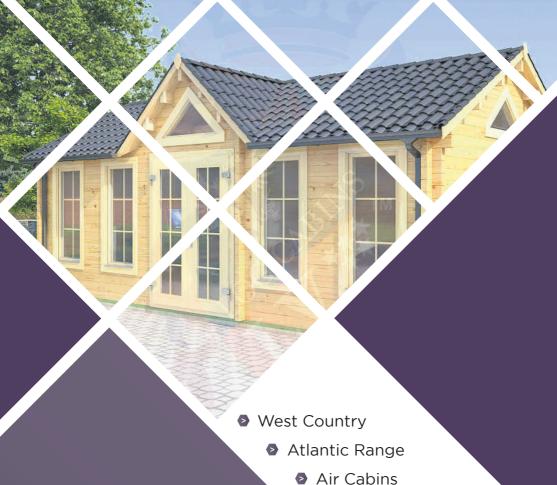

## **Atlantic Range**

MAC Atlantic, our collection. Complete with our high standard windows and doors. Whether you are looking for the perfect Summer House, Garden Office, Chalet, Log Cabin, MAC Atlantic range meets and surpasses the industry standard. The perfect choice of size and configuration. Providing the ultimate choice for all settings.

Whether you are looking for storage space, room for a gym, studio, garden office, playroom or alternative occasional accommodation MAC Cabins ranges are extensive in design, style and size, providing the widest choice of timber buildings in the

South West, West Country.

Scan the code to see more

Or visit www.maccabins.co.uk/atlantic-range/

The MAC Glamping Pods, Small Homes Tiny Houses, & AirCabin ranges offers a wide selection of styles and layouts.