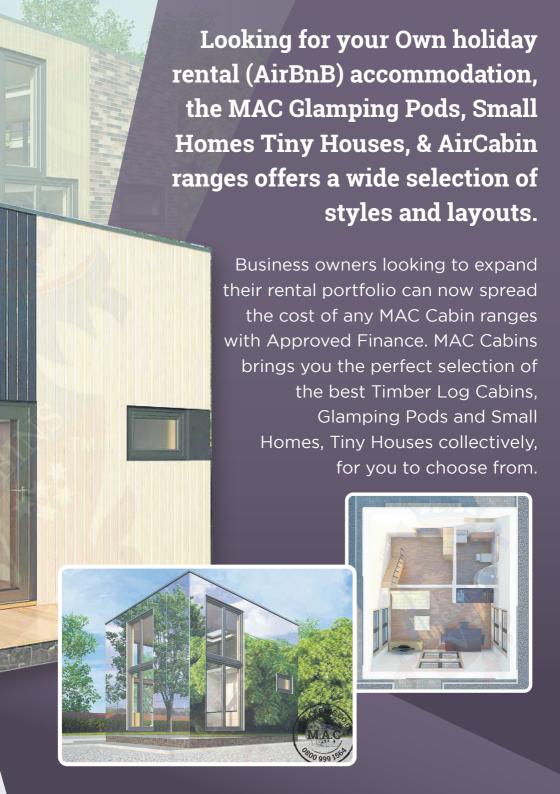

Choose from 1 or 2 bedrooms. Whether you are looking for alternative guest accommodation or your own holiday rental (AirBnB) accommodation, the MAC Small Homes, Tiny Houses, Glamping Pods & Air Cabin ranges offers a wide selection of styles and layouts.