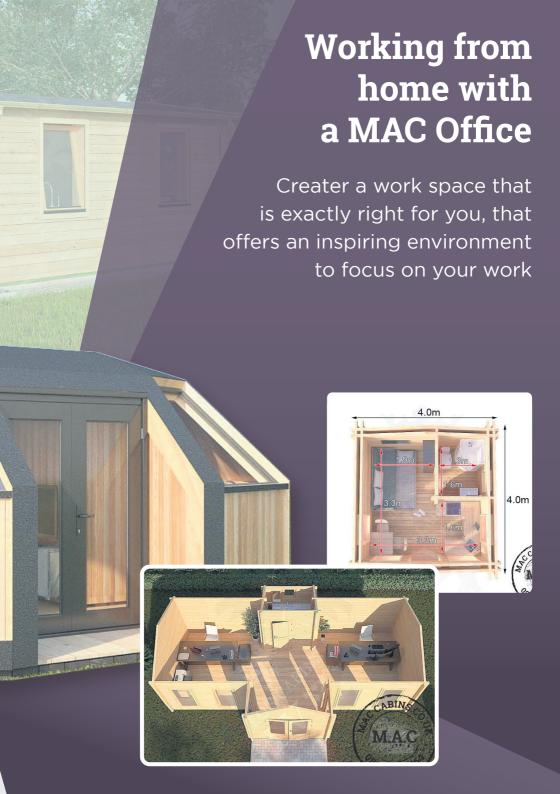

## Office Pods

MAC Office, our collection. Complete with our high standard windows and doors. Whether you are looking for the perfect garden Office Pod or Office Timber Cabin, the MAC Office collection provides a wide selection to choose from.

Contemporary Modular Pods or more traditional Log Cabin in design. Work from Home (WFH) in your very own dedicated space. Timber Garage buildings can provide the perfect fit, for your Home Office, Chalet, Log Cabins and Garden Pods. MAC Office range meets and surpasses the industry standard. The perfect choice of size and configuration. Providing the ultimate choice for all settings.

Whether you are looking for storage space, room for a gym, studio, garden office, playroom or alternative occasional accommodation MAC Cabins ranges are extensive in design, style and size, providing the widest choice of timber buildings in the South West, West Country.

Business owners wanting to continue Working from Home (WFH) can finance their new Home Office, now spreading the cost of any MAC Cabin ranges with Approved Finance.

Scan the code to see more

https://maccabins.co.uk/mac-office-pods/