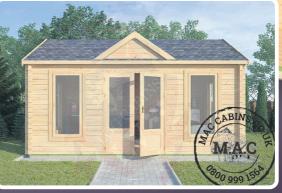

## Office Pods

MAC Office, our collection. Complete with our high standard windows and doors. Whether you are looking for the perfect garden Office Pod or Office Timber Cabin, the MAC Office collection provides a wide selection to choose from.

Contemporary Modular Pods or more traditional Log Cabin in design. Work from Home (WFH) in your very own dedicated space. Timber Garage buildings can provide the perfect fit, for your Home Office, Chalet, Log Cabins and Garden Pods. MAC Office range meets and surpasses the industry standard. The perfect choice of size and configuration. Providing the ultimate choice for all settings.